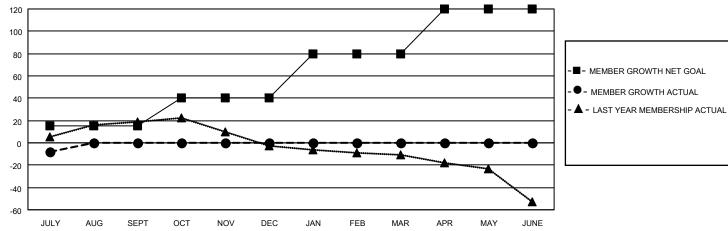

## District 105 A

| Clubs         |               |             |               | Members               |                         |                         |                                                    |  |
|---------------|---------------|-------------|---------------|-----------------------|-------------------------|-------------------------|----------------------------------------------------|--|
|               | RESULTS FOR   | R 2020-2021 |               | RESULTS FOR 2020-2021 |                         |                         |                                                    |  |
| QUARTER       | NEW CLUB GOAL | NEW CLUBS   | DROPPED CLUBS | QUARTER MEM           | IBER GROWTH NET<br>GOAL | MEMBER GROWTH<br>ACTUAL | DROPPED<br>MEMBERS ACTUAL<br>(including transfers) |  |
| JULY/AUG/SEPT | 0             | 0           | 0             | JULY/AUG/SEPT         | 15                      | 4                       | 12                                                 |  |
| OCT/NOV/DEC   | 0             | 0           | 0             | OCT/NOV/DEC           | 25                      | 0                       | 0                                                  |  |
| JAN/FEB/MAR   | 1             | 0           | 0             | JAN/FEB/MAR           | 40                      | 0                       | 0                                                  |  |
| APR/MAY/JUNE  | 0             | 0           | 0             | APR/MAY/JUNE          | 40                      | 0                       | 0                                                  |  |